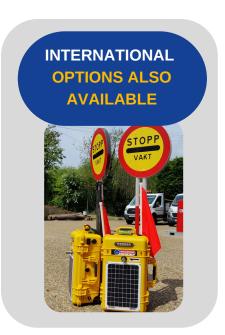

The rugged, mobile, flight case format, weighs just 22kg. The case and quick release pole, with RA2 reflective **STOP** sign and warning flag, can easily be carried and deployed by a single operative from the boot of a car. The closure is then operated by remote control from a safe place.

Size 53x33x23cm rugged flight case

Max Span 1.2m. Use as a pair to control 3m lane

Weight 22kg

**Solar** 10W solar charge to 12V battery store

Access Control 800m remote control, 868MHZ

**Locking** Fully locked motor and keyway shaft to 2m RA2 stop sign