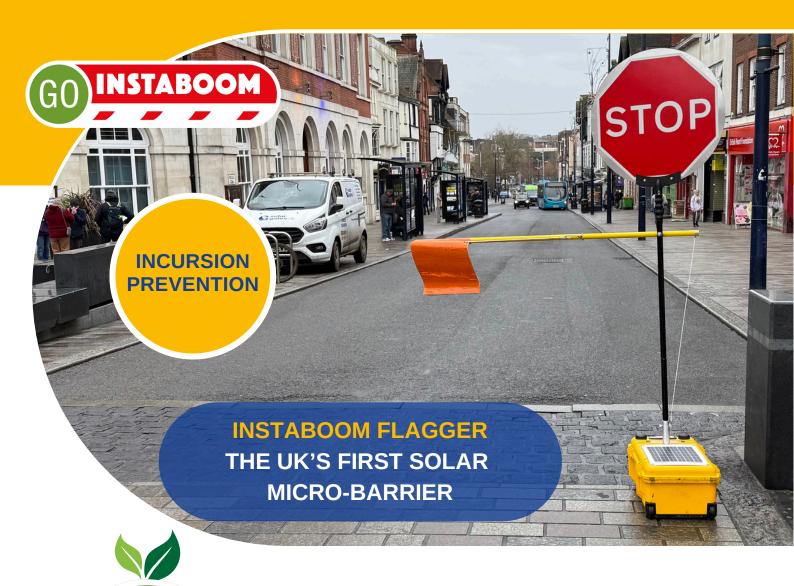

Meet National
Highways
route to carbon
neutral
by 2050

**INSTABOOM Flagger**, is a portable, remote operated traffic control barrier. Designed to control and eliminate incursions within a temporary works area. **INSTABOOM Flagger** can also provide effective pedestrian or cycle lane control.

**INSTABOOM Flagger** is fully solar-powered if used in sunlight and a massive 2 weeks of 10 hour shifts, allowing a single operative to deploy it in under a minute and operate the closure from a **position of safety**, up to 800m away, reducing the risk of accidents.

The rugged, mobile, flight case format, weighs just 22kg. The case and quick release pole, with RA2 reflective **STOP** sign and warning flag, can easily be carried and deployed by a single operative from the boot of a car. The closure is then operated by remote control from a safe place.