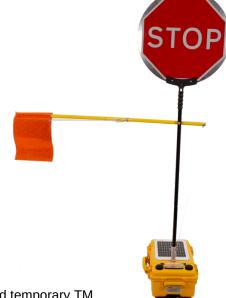

The rugged, mobile, flight case format, weighs just 22kg. The case and quick release pole, with RA2 reflective **STOP** sign and warning flag, can easily be carried and deployed by a single operative from the boot of a car. The closure is then operated by remote control from a safe place.

Size 53x33x23cm rugged flight case

Max Span 1.2m. Use as a pair to control 3m lane

Weight 22kg

**Solar** 10W solar charge to 12V battery store

Access Control 800m remote control, 868MHZ

**Locking** Fully locked motor and keyway shaft to 2m RA2 stop sign