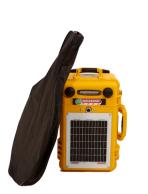

The rugged, mobile, flight case format, weighs just 22kg. The case and quick release pole, with RA2 reflective **STOP** sign and warning flag, can easily be carried and deployed by a single operative from the boot of a car. The closure is then operated by remote control from a safe place.

Size 53x33x23cm rugged flight case

Max Span 1.2m. Use as a pair to control 3m lane

Weight 22kg

**Solar** 10W solar charge to 12V battery store

Access Control 800m remote control, 868MHZ

**Locking** Fully locked motor and keyway shaft to 2m RA2 stop sign